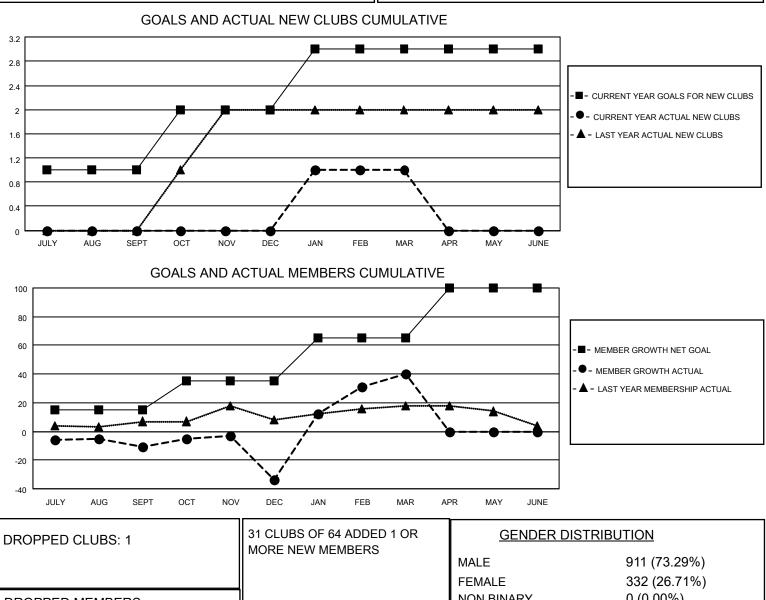

## LOCATION ENGLAND

District 105 A

Results as of: 3/31/2023

| Clubs                 |               |           |               | Members               |                          |                         |                                                    |
|-----------------------|---------------|-----------|---------------|-----------------------|--------------------------|-------------------------|----------------------------------------------------|
| RESULTS FOR 2022-2023 |               |           |               | RESULTS FOR 2022-2023 |                          |                         |                                                    |
| QUARTER               | NEW CLUB GOAL | NEW CLUBS | DROPPED CLUBS | QUARTER ME            | EMBER GROWTH NET<br>GOAL | MEMBER GROWTH<br>ACTUAL | DROPPED<br>MEMBERS ACTUAL<br>(including transfers) |
| JULY/AUG/SEPT         | 1             | 0         | 0             | JULY/AUG/SEPT         | 15                       | 26                      | 28                                                 |
| OCT/NOV/DEC           | 1             | 0         | 1             | OCT/NOV/DEC           | 20                       | 31                      | 49                                                 |
| JAN/FEB/MAR           | 1             | 1         | 0             | JAN/FEB/MAR           | 30                       | 95                      | 21                                                 |
| APR/MAY/JUNE          | 0             | 0         | 0             | APR/MAY/JUNE          | 35                       | 0                       | 0                                                  |